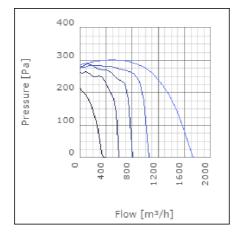

e level at 3 m                               | 55.7          | dB(A) |
| Length                                                    | 532           | mm    |
| Width                                                     | 543           | mm    |
| Height                                                    | 314           | mm    |
| Weight                                                    | 17            | kg    |
| Enclosure class, motor                                    | 44            | IP    |
| Insulation class, motor                                   | F             |       |
| Capacitor                                                 | 8             | μF    |
| Duct connection                                           | 500x250<br>mm |       |

www.ostberg.com Page 1/4



# Diagrams













www.ostberg.com Page 2/4



## Sound





|             | Tot | 63 | 125 | 250 | 500 | 1k | 2k | 4k | 8k |
|-------------|-----|----|-----|-----|-----|----|----|----|----|
| Inlet       | -   | -  | -   | -   | -   | -  | -  | -  | -  |
| Outlet      | -   | -  | -   | -   | -   | -  | -  | -  | -  |
| Surrounding | -   | -  | -   | -   | -   | -  | -  | -  | -  |
| Surrounding | -   | -  | -   | -   | -   | -  | -  | -  | -  |
| 120         |     |    |     |     |     |    |    |    |    |
| 80          |     |    |     |     |     |    |    |    |    |
|             |     |    |     |     |     |    |    |    |    |

### **Parameter**

Distance: 3.000

Propagation type: Hemi-spherical

Equivalent absorption 20.00

area:

www.ostberg.com Page 3/4



### **Dimensions**



# Wi