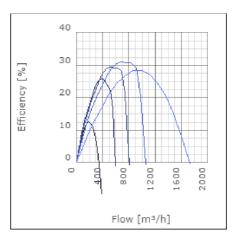

3 m                               | 55.7          | dB(A) |
| Length                                                    | 532           | mm    |
| Width                                                     | 543           | mm    |
| Height                                                    | 314           | mm    |
| Weight                                                    | 17            | kg    |
| Enclosure class, motor                                    | 44            | IP    |
| Insulation class, motor                                   | F             |       |
| Capacitor                                                 | 8             | μF    |
| Duct connection                                           | 500x250<br>mm |       |

www.ostberg.com Page 1/4



# Diagrams













www.ostberg.com Page 2/4



## Sound





|             | Tot | 63 | 125 | 250 | 500 | 1k | 2k | 4k | 8k |
|-------------|-----|----|-----|-----|-----|----|----|----|----|
| Inlet       | -   | -  | -   | -   | -   | -  | -  | -  | -  |
| Outlet      | -   | -  | -   | -   | -   | -  | -  | -  | -  |
| Surrounding | -   | -  | -   | -   | -   | -  | -  | -  | -  |
| Surrounding | -   | -  | -   | -   | -   | -  | -  | -  | -  |
| 120         |     |    |     |     |     |    |    |    |    |
| 80          |     |    |     |     |     |    |    |    |    |
|             |     |    |     |     |     |    |    |    |    |

### **Parameter**

Distance: 3.000

Propagation type: Hemi-spherical

Equivalent absorption 20.00

area:

www.ostberg.com Page 3/4



### **Dimensions**



# Wiring diagr