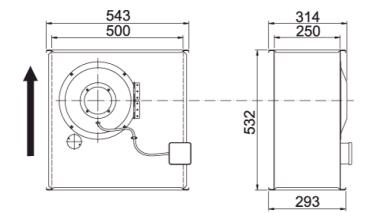

#### Technical data

| Parameter                                                 | Value         | Unit  |
|-----------------------------------------------------------|---------------|-------|
| Voltage                                                   | 230           | V     |
| Phase                                                     | 1             | ~     |
| Frequency                                                 | 50            | Hz    |
| Power                                                     | 0.49          | kW    |
| Current                                                   | 2.2           | Α     |
| R.p.m.                                                    | 19            | r/s   |
| Max. temperature of transported air                       | 40            | °C    |
| Max. temperature of transported air when speed-controlled | 40            | °C    |
| Sound pressure level at 3 m                               | 55.7          | dB(A) |
| Length                                                    | 532           | mm    |
| Width                                                     | 543           | mm    |
| Height                                                    | 314           | mm    |
| Weight                                                    | 17            | kg    |
| Enclosure class, motor                                    | 44            | IP    |
| Insulation class, motor                                   | F             |       |
| Capacitor                                                 | 8             | μF    |
| Duct connection                                           | 500x250<br>mm |       |

### **Dimensions**