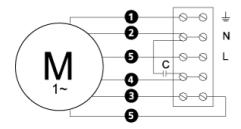

# Wiring diagram

404000

- M = Fan Motor
- M1) = Fan Motor
- M2 = Fan Motor
- (M3) = Rotor Motor
- 1 = Yellow/Green
- 2 = Black
- E = Blue
- A = Brown
- = White (TW)
- = Orange
- 7 = Grey
- 🕄 = Red
- 9 = Green 10 = Violet