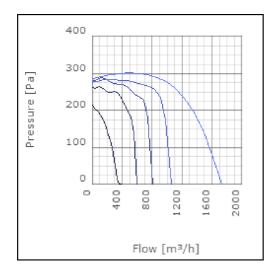

7          | dB(A) |
| Length                                                    | 532           | mm    |
| Width                                                     | 543           | mm    |
| Height                                                    | 314           | mm    |
| Weight                                                    | 17            | kg    |
| Enclosure class, motor                                    | 44            | IP    |
| Insulation class, motor                                   | F             |       |
| Capacitor                                                 | 8             | μF    |
| Duct connection                                           | 500x250<br>mm |       |

www.ostberg.com Page 1/4



# Diagrams













www.ostberg.com Page 2/4



## Sound





|             | Tot | 63 | 125 | 250 | 500 | 1k | 2k | 4k | 8k |
|-------------|-----|----|-----|-----|-----|----|----|----|----|
| Inlet       | -   | -  | -   | -   | -   | -  | -  | -  | -  |
| Outlet      | -   | -  | -   | -   | -   | -  | -  | -  | -  |
| Surrounding | -   | -  | -   | -   | -   | -  | -  | -  | -  |
| Surrounding | -   | -  | -   | -   | -   | -  | -  | -  | -  |
| 120         |     |    |     |     |     |    |    |    |    |
| 80          |     |    |     |     |     |    |    |    |    |
|             |     |    |     |     |     |    |    |    |    |

### **Parameter**

Distance: 3.000

Propagation type: Hemi-spherical

Equivalent absorption 20.00

area:

www.ostberg.com Page 3/4



### **Dimensions**



# Wiring diagram

404000



- M = Fan Motor
- M1) = Fa