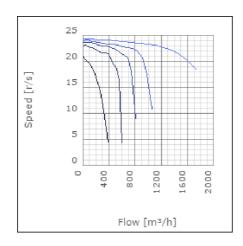

vel at 3 m                               | 55.7          | dB(A) |
| Length                                                    | 532           | mm    |
| Width                                                     | 543           | mm    |
| Height                                                    | 314           | mm    |
| Weight                                                    | 17            | kg    |
| Enclosure class, motor                                    | 44            | IP    |
| Insulation class, motor                                   | F             |       |
| Capacitor                                                 | 8             | μF    |
| Duct connection                                           | 500x250<br>mm |       |

www.ostberg.com Page 1/4



# Diagrams













www.ostberg.com Page 2/4



## Sound





|             | Tot | 63 | 125 | 250 | 500 | 1k | 2k | 4k | 8k |
|-------------|-----|----|-----|-----|-----|----|----|----|----|
| Inlet       | -   | -  | -   | -   | -   | -  | -  | -  | -  |
| Outlet      | -   | -  | -   | -   | -   | -  | -  | -  | -  |
| Surrounding | -   | -  | -   | -   | -   | -  | -  | -  | -  |
| Surrounding | -   | -  | -   | -   | -   | -  | -  | -  | -  |
| 120         |     |    |     |     |     |    |    |    |    |
| 80          |     |    |     |     |     |    |    |    |    |
|             |     |    |     |     |     |    |    |    |    |

### **Parameter**

Distance: 3.000

Propagation type: Hemi-spherical

Equivalent absorption 20.00

area:

www.ostberg.com Page 3/4



### **Dimensions**



# Wiring