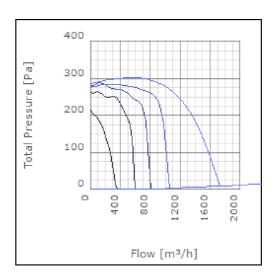

| dB(A) |
| Length                                                    | 532           | mm    |
| Width                                                     | 543           | mm    |
| Height                                                    | 314           | mm    |
| Weight                                                    | 17            | kg    |
| Enclosure class, motor                                    | 44            | IP    |
| Insulation class, motor                                   | F             |       |
| Capacitor                                                 | 8             | μF    |
| Duct connection                                           | 500x250<br>mm |       |

www.ostberg.com Page 1/4



# Diagrams













www.ostberg.com Page 2/4



## Sound





|             | Tot | 63 | 125 | 250 | 500 | 1k | 2k | 4k | 8k |
|-------------|-----|----|-----|-----|-----|----|----|----|----|
| Inlet       | -   | -  | -   | -   | -   | -  | -  | -  | -  |
| Outlet      | -   | -  | -   | -   | -   | -  | -  | -  | -  |
| Surrounding | -   | -  | -   | -   | -   | -  | -  | -  | -  |
| Surrounding | -   | -  | -   | -   | -   | -  | -  | -  | -  |
| 120         |     |    |     |     |     |    |    |    |    |
| 80          |     |    |     |     |     |    |    |    |    |
|             |     |    |     |     |     |    |    |    |    |

### **Parameter**

Distance: 3.000

Propagation type: Hemi-spherical

Equivalent absorption 20.00

area:

www.ostberg.com Page 3/4



### **Dimensions**



# Wiring diagram

404000



- M = Fan Motor
- M1) = Fan