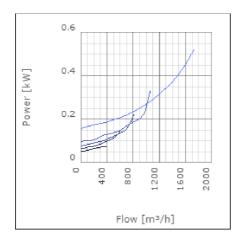

at 3 m                               | 55.7          | dB(A) |
| Length                                                    | 532           | mm    |
| Width                                                     | 543           | mm    |
| Height                                                    | 314           | mm    |
| Weight                                                    | 17            | kg    |
| Enclosure class, motor                                    | 44            | IP    |
| Insulation class, motor                                   | F             |       |
| Capacitor                                                 | 8             | μF    |
| Duct connection                                           | 500x250<br>mm |       |

www.ostberg.com Page 1/4



# Diagrams













www.ostberg.com Page 2/4



## Sound





|             | Tot | 63 | 125 | 250 | 500 | 1k | 2k | 4k | 8k |
|-------------|-----|----|-----|-----|-----|----|----|----|----|
| Inlet       | -   | -  | -   | -   | -   | -  | -  | -  | -  |
| Outlet      | -   | -  | -   | -   | -   | -  | -  | -  | -  |
| Surrounding | -   | -  | -   | -   | -   | -  | -  | -  | -  |
| Surrounding | -   | -  | -   | -   | -   | -  | -  | -  | -  |
| 120         |     |    |     |     |     |    |    |    |    |
| 80          |     |    |     |     |     |    |    |    |    |
|             |     |    |     |     |     |    |    |    |    |

### **Parameter**

Distance: 3.000

Propagation type: Hemi-spherical

Equivalent absorption 20.00

area:

www.ostberg.com Page 3/4



### **Dimensions**



# Wiring dia