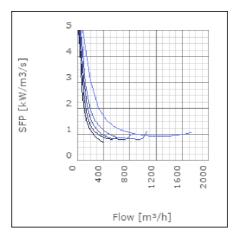

l at 3 m                               | 55.7          | dB(A) |
| Length                                                    | 532           | mm    |
| Width                                                     | 543           | mm    |
| Height                                                    | 314           | mm    |
| Weight                                                    | 17            | kg    |
| Enclosure class, motor                                    | 44            | IP    |
| Insulation class, motor                                   | F             |       |
| Capacitor                                                 | 8             | μF    |
| Duct connection                                           | 500x250<br>mm |       |

www.ostberg.com Page 1/4



# Diagrams













www.ostberg.com Page 2/4



## Sound





|             | Tot | 63 | 125 | 250 | 500 | 1k | 2k | 4k | 8k |
|-------------|-----|----|-----|-----|-----|----|----|----|----|
| Inlet       | -   | -  | -   | -   | -   | -  | -  | -  | -  |
| Outlet      | -   | -  | -   | -   | -   | -  | -  | -  | -  |
| Surrounding | -   | -  | -   | -   | -   | -  | -  | -  | -  |
| Surrounding | -   | -  | -   | -   | -   | -  | -  | -  | -  |
| 120         |     |    |     |     |     |    |    |    |    |
| 80          |     |    |     |     |     |    |    |    |    |
|             |     |    |     |     |     |    |    |    |    |

### **Parameter**

Distance: 3.000

Propagation type: Hemi-spherical

Equivalent absorption 20.00

area:

www.ostberg.com Page 3/4



### **Dimensions**



# Wiring d