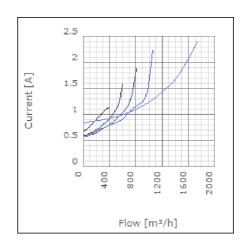

level at 3 m                               | 55.7          | dB(A) |
| Length                                                    | 532           | mm    |
| Width                                                     | 543           | mm    |
| Height                                                    | 314           | mm    |
| Weight                                                    | 17            | kg    |
| Enclosure class, motor                                    | 44            | IP    |
| Insulation class, motor                                   | F             |       |
| Capacitor                                                 | 8             | μF    |
| Duct connection                                           | 500x250<br>mm |       |

www.ostberg.com Page 1/4



# Diagrams













www.ostberg.com Page 2/4



## Sound





|             | Tot | 63 | 125 | 250 | 500 | 1k | 2k | 4k | 8k |
|-------------|-----|----|-----|-----|-----|----|----|----|----|
| Inlet       | -   | -  | -   | -   | -   | -  | -  | -  | -  |
| Outlet      | -   | -  | -   | -   | -   | -  | -  | -  | -  |
| Surrounding | -   | -  | -   | -   | -   | -  | -  | -  | -  |
| Surrounding | -   | -  | -   | -   | -   | -  | -  | -  | -  |
| 120         |     |    |     |     |     |    |    |    |    |
| 80          |     |    |     |     |     |    |    |    |    |
|             |     |    |     |     |     |    |    |    |    |

### **Parameter**

Distance: 3.000

Propagation type: Hemi-spherical

Equivalent absorption 20.00

area:

www.ostberg.com Page 3/4



### **Dimensions**



# Wiri